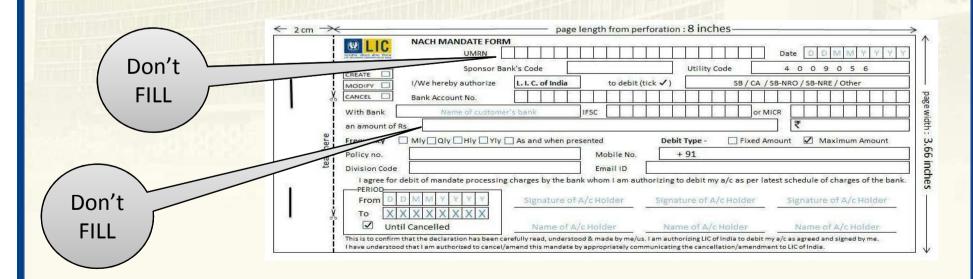

| A/c Holder            | Signature of A/c Holder            | Signature of A/c Holder                |
|       | I V To XX                                 | ( X X X X X X <br>  Cancelled            | Name of A            | /c Holder             | Name of A/c Holder                 | Name of A/c Holder                     |



### 60 YEARS OF SERVICE AND TRUST

Write **Core Banking** A/C No Including **Initial Zero's** must be written





### 60 YEARS OF SERVICE AND TRUST

### **Tick Create Box**

for New Business

| Tick (~) |  |
|----------|--|
| CREATE   |  |
| MODIFY   |  |
| CANCEL   |  |

**Conversion form Ordinary to NACH** 



#### 60 YEARS OF SERVICE AND TRUST

Pay

### 2 Premiums

for Monthly Mode Cases





### 60 YEARS OF SERVICE AND TRUST

## Don't Fill Amount & UMRN Number







### For New Business Cases

Policy Number &

Amount will be filled by NB officials





### 60 YEARS OF SERVICE AND TRUST

### **Mobile Number**



Customer is COMPULSORY





From

### 60 YEARS OF SERVICE AND TRUST

### **Period From**



(Always Prior to NACH Debit Date)



### 60 YEARS OF SERVICE AND TRUST

## Automatic Debit Date Options

7<sup>th</sup> / 15<sup>th</sup> / 22<sup>nd</sup> / 28<sup>th</sup>

LIC DOC dates available ONLY between 1st and 28th of Every Month



### 60 YEARS OF SERVICE AND TRUST

### System Generated D.O.C DEBIT Dates

7<sup>th</sup>

1<sup>st</sup> to

8<sup>th</sup>

to 15<sup>th</sup>

16<sup>th</sup> to 22<sup>nd</sup>

23<sup>rd</sup> to 28<sup>th</sup>

**7**th

15<sup>th</sup>

**22**<sup>nd</sup>

**28**<sup>th</sup>



### 60 YEARS OF SERVICE