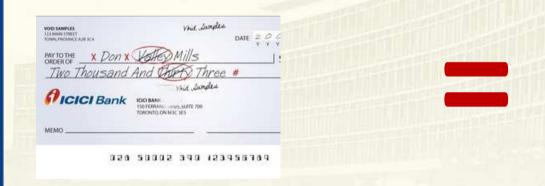

## Cancelled Cheque Or

**Passbook Copy** 

with
A/C Holder Name, A/C No, IFSC Code etc

XEROX COPY must be CLEAR one showing above details

### CHEQUE LEAF